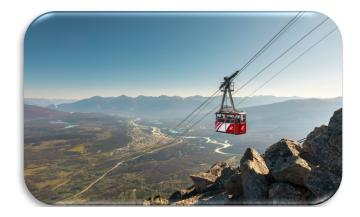

#### Day 2 - Admission to Jasper SkyTram.

ride the Jasper SkyTram, the highest and the longest aerial tramway in the Country. This spectacular ride whisks up the Whistler's Mountain to a height of 2,263 meters (7,424 feet) above the sea level in just 7 minutes.