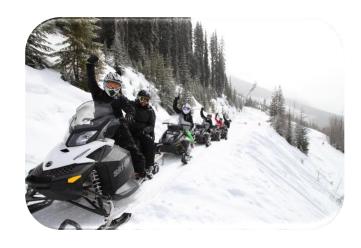

## White N Wild Snowmobile Tour

Product Code: DM-GOLDWNWST

If you have never been on a snowmobile try it now! We accommodate riders of all skill levels and provide all of the necessary information and snowmobile riding lessons. Our guides have a lot of expertise, are patient and professional, and will stop several times along the journey to give you riding and safety advice. Our 600cc Grand Touring snowmobiles are environmentally friendly, feature simple controls, and deliver a smooth, pleasant ride!

White N' Wild, located in lovely Golden, BC, provides you with a highly qualified and competent guide as you climb to elevations of 7000 feet while being surrounded by the natural splendor of the Rockies. Enjoy the environmentally friendly 4-stroke 600cc snowmobiles, which include heated handgrips for both the driver and passenger! Your guides always ensure that you are will comfortable and that you are able to ride your sled with confidence! By the end of your tour, we'll have you ascending mountain paths like an expert! A stop for hot chocolate and baked cookies is also included!