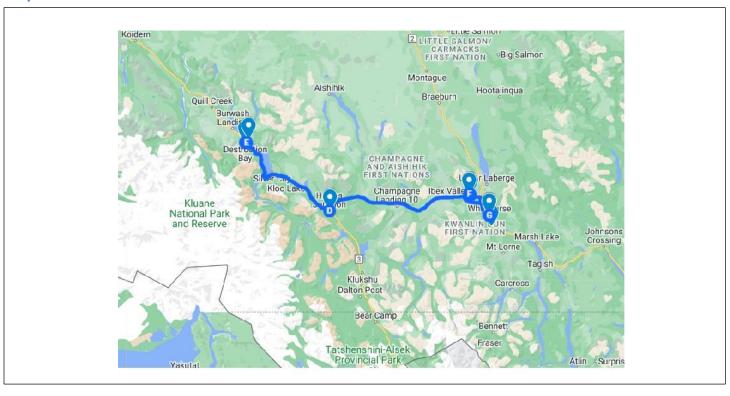

# Map

Map Link: https://www.google.com/maps/d/edit?mid=1Vef9aw1OZt5fm3G9c-lO4GMaG0XXtTA&usp=sharing

Relax with a delicious meal in cozy, natural surroundings.

Today, dive into Yukon's rugged beauty along the iconic Alaska Highway toward Destruction Bay. The landscapes intensify around Haines Junction and Kluane Lake, offering vistas that grow more mesmerizing with every mile. Once at Destruction Bay, a snowmobile adventure awaits, leading you deep into Yukon's untamed wilderness at Wilderness Lodging. Unwind in the lodge's cozy warmth, enjoying a hearty meal that perfectly caps this exhilarating day.

Today marks the return journey to Whitehorse from Wilderness Lodging, starting with a snowmobile ride back to Destruction Bay. The road then leads to the soothing Takhini Hot Springs, where a warm soak awaits, a treasured experience for winter travellers. The day concludes with a final shared meal, reflecting on unforgettable memories crafted over the past days.