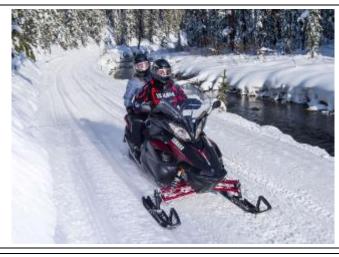

# **Highlights of the Day:**

- Travel the scenic Alaska Highway to Destruction Bay.
- Embark on a snowmobile ride to remote Wilderness Lodging.
- Explore the lodge's surroundings in the Yukon wilderness.

Relax with a delicious meal in cozy, natural surroundings.

Today, dive into Yukon's rugged beauty along the iconic Alaska Highway toward Destruction Bay. The landscapes intensify around Haines Junction and Kluane Lake, offering vistas that grow more mesmerizing with every mile. Once at Destruction Bay, a snowmobile adventure awaits, leading you deep into Yukon's untamed wilderness at Wilderness Lodging. Unwind in the lodge's cozy warmth, enjoying a hearty meal that perfectly caps this exhilarating day.