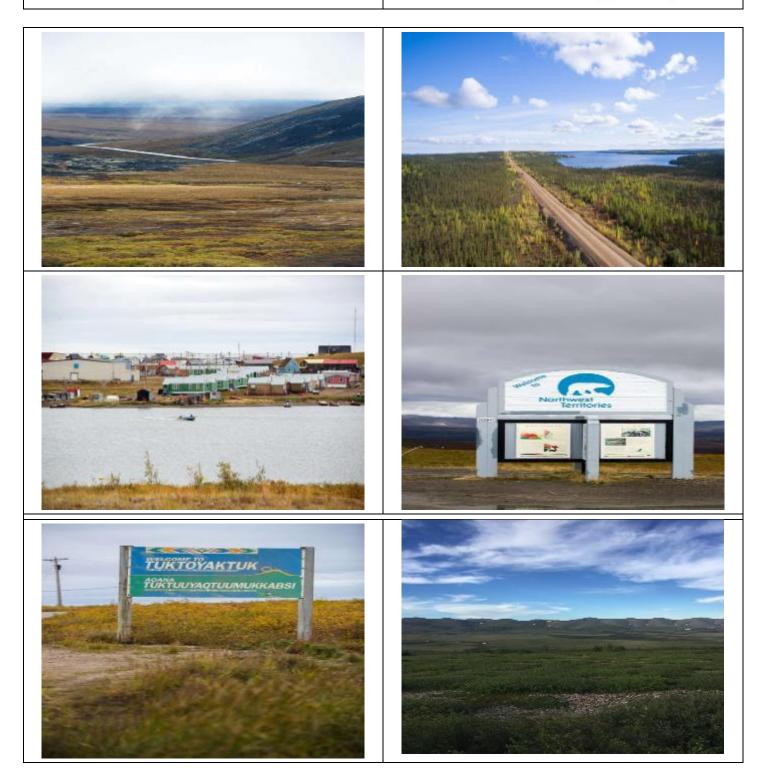

Day 2: Journey to Tuktoyaktuk: Arctic Wonders Await Highlights of the Day:

- Journey along the new road to Tuktoyaktuk
- Discover unique tundra landscapes and pingos
- Learn about the rich history of First Nations

• Explore the secluded Arctic village of Tuktoyaktuk

Today's journey to Tuktoyaktuk is a true Arctic adventure! Drive along the new road through untouched tundra to this coastal village, where you'll marvel at natural wonders like pingos and immerse yourself in First Nations history. From the stories of the land to the taste of local delicacies, this day captures the essence of Arctic life, leaving travelers with memories as vast as the landscape itself.

Overnight in Inuvik.