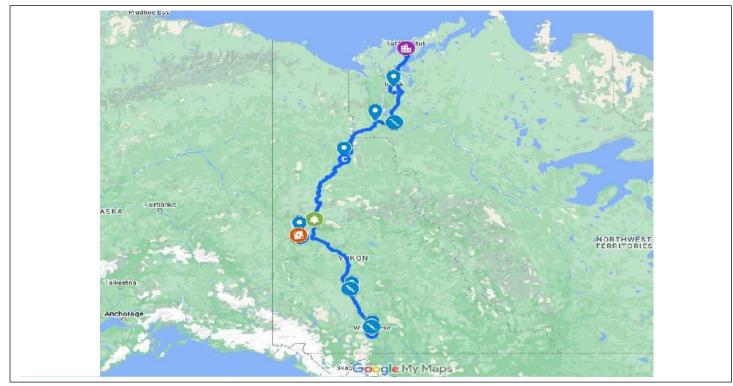

Мар

Map Link: https://www.google.com/maps/d/edit?mid=1snEFv3UDsoz\_HLvZWjQOw39YOsNrQ1w&usp=sharing

## Day 1: Arrival in Inuvik

Welcome to the Yukon Territory! Your journey to the Arctic begins with a scenic flight from Whitehorse to Inuvik, a vibrant community in the heart of the Arctic. Here, you'll explore the land of the Inuvialuit, the "Place of People." After a warm welcome and orientation, get ready to discover the untouched beauty of the Arctic coast and beyond. *Overnight in Inuvik.* 

Day 2: Journey to Tuktoyaktuk: Arctic Wonders Await Highlights of the Day:

- Journey along the new road to Tuktoyaktuk
- Discover unique tundra landscapes and pingos
- Learn about the rich history of First Nations

• Explore the secluded Arctic village of Tuktoyaktuk

Today's journey to Tuktoyaktuk is a true Arctic adventure! Drive along the new road through untouched tundra to this coastal village, where you'll marvel at natural wonders like pingos and immerse yourself in First Nations history. From the stories of the land to the taste of local delicacies, this day captures the essence of Arctic life, leaving travelers with memories as vast as the landscape itself.

## Day 3: Explore Arctic Wildlife and Culture to Eagle Plains

## Highlights of the Day:

- Travel the iconic Dempster Highway's rugged path
- Spot Arctic wildlife on untouched tundra
- Cross the Arctic Circle and celebrate the milestone
- Explore indigenous villages, Fort McPherson and Tsiigehtchic

Embark on a breathtaking journey along the famous Dempster Highway, surrounded by the endless tundra and Arctic wildlife. Leaving Inuvik, travelers pass through historic indigenous villages like Fort McPherson and Tsiigehtchic, with tales of the Northwest Mounted Police's "Lost Patrol." Cross the Arctic Circle, marking a thrilling milestone, before arriving at the scenic Eagle Plains.

## Day 4: Explore Tombstone Park & Dawson's Gold Rush

## Highlights of the Day:

- Scenic drive from Eagle Plains to Dawson City
- Witness Tombstone Park's towering peaks
- Enjoy breathtaking Arctic tundra landscapes
- Discover the storied Dawson City charm

## Day 6: Scenic Yukon River Drive & Five Finger Rapids

Highlights of the Day:

- Journey along the iconic Klondike Highway
- Admire the Yukon River's vastness
- Pause at the famous Five Finger Rapids
- End with a shared dinner in Whitehorse

The journey from Dawson City to Whitehorse is filled with breathtaking views and local charm. Follow the Klondike Highway alongside the mighty Yukon River, with a stop at the famous Five Finger Rapids. Experience the northern character of Yukon's historic roadhouses and villages before gathering for a final, shared dinner in Whitehorse, closing this unforgettable Arctic adventure.