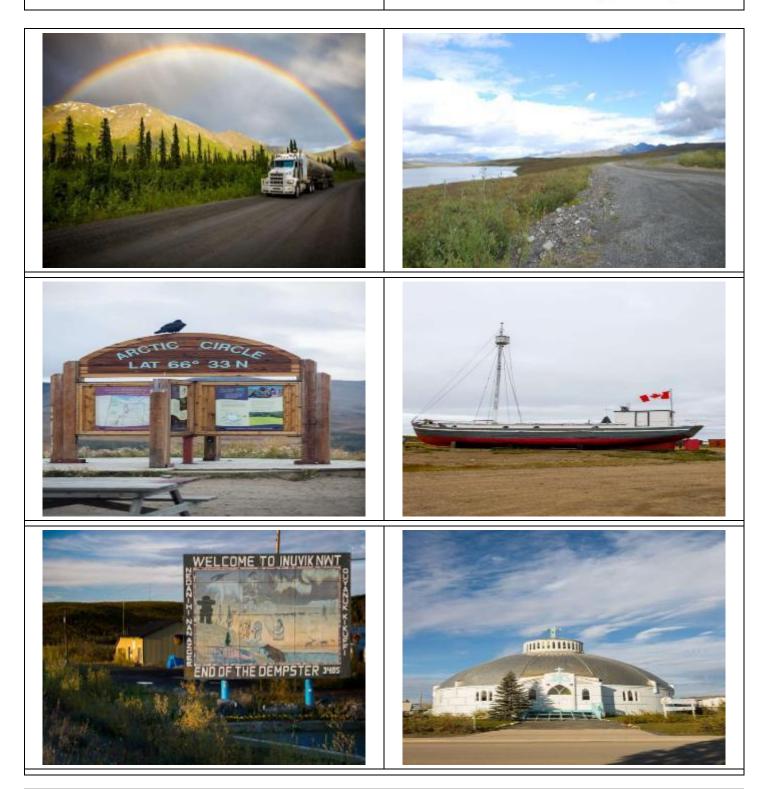

Day 2: Journey to Tuktoyaktuk: Arctic Wonders Await Highlights of the Day:

- Journey along the new road to Tuktoyaktuk
- Discover unique tundra landscapes and pingos
- Learn about the rich history of First Nations

• Explore the secluded Arctic village of Tuktoyaktuk

Today's journey to Tuktoyaktuk is a true Arctic adventure! Drive along the new road through untouched tundra to this coastal village, where you'll marvel at natural wonders like pingos and immerse yourself in First Nations history. From the stories of the land to the taste of local delicacies, this day captures the essence of Arctic life, leaving travelers with memories as vast as the landscape itself.

Embark on a breathtaking journey along the famous Dempster Highway, surrounded by the endless tundra and Arctic wildlife. Leaving Inuvik, travelers pass through historic indigenous villages like Fort McPherson and Tsiigehtchic, with tales of the Northwest Mounted Police's "Lost Patrol." Cross the Arctic Circle, marking a thrilling milestone, before arriving at the scenic Eagle Plains.

## Day 1: Arrival in Inuvik

Welcome to the Yukon Territory! Your journey to the Arctic begins with a scenic flight from Whitehorse to Inuvik, a vibrant community in the heart of the Arctic. Here, you'll explore the land of the Inuvialuit, the "Place of People." After a warm welcome and orientation, get ready to discover the untouched beauty of the Arctic coast and beyond. *Overnight in Inuvik.* 